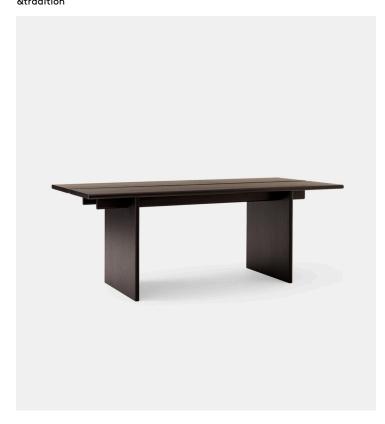

## Product Type Dining Table

Characterised by two single planks that sit across wide wooden legs, the Ita dining table is a lesson in constructed minimalism. Transcending the boundary between Scandinavian and Japanese design philosophies, the table conveys a simple yet sleek design language. Available in two sizes and two finishes – oak and dark stained oak – the table highlights the inherent beauty and tactility of wood.