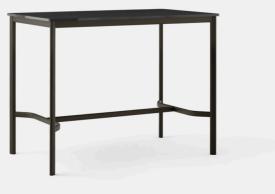

## Drip HW114 Table &tradition

Product Type

Dining Table

The highly versatile and contract focused Drip line welcomes yet another piece, made from aluminium, to the family. Knowing that contract clientele require their pieces to be flexible, Welling devised a table system that would adapt to different uses. Arriving as a knock-down that can be easily assembled within a few minutes, Drip's base comes in two options: black and bronzed.

Its tabletop is available in Fenix laminate, linoleum, and an oak or walnut veneer. The latest additions to the range now offer a HW61-HW64 counter and bar table in two different sizes, as well as a HW111-HW114 counter and bar table in two different sizes.

## Dimensions

W 31,5" x D 55,12" x H 41,3" W 80cm x D 140cm x H 105cm **Weight** 30.3 kg

UPON ORDERING THIS DESIGN

Specify any details needed to place order. These should be selection items on the website.