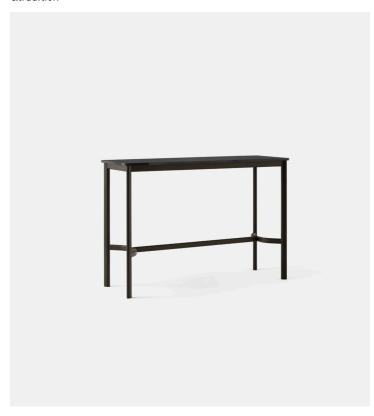

## Drip HW111 Table

&tradition

## Product Type Dining Table

The highly versatile and contract focused Drip line welcomes yet another piece, made from aluminium, to the family. Knowing that contract clientele require their pieces to be flexible, Welling devised a table system that would adapt to different uses. Arriving as a knock-down that can be easily assembled within a few minutes, Drip's base comes in two options: black and bronzed.

Its tabletop is available in Fenix laminate, linoleum, and an oak or walnut veneer. The latest additions to the range now offer a HW61-HW64 counter and bar table in two different sizes, as well as a HW111-HW114 counter and bar table in two different sizes.

## Dimensions

W 19,7" x D 55,12" x H 37,4" W 50cm x D 140cm x H 95cm **Weight** 22.9 kg