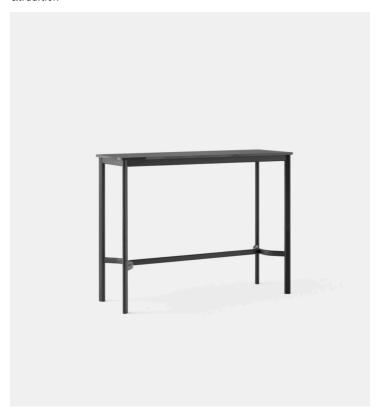

## Product Type Dining Table

The highly versatile and contract focused Drip line welcomes yet another piece, made from aluminium, to the family. Knowing that contract clientele require their pieces to be flexible, Welling devised a table system that would adapt to different uses. Arriving as a knock-down that can be easily assembled within a few minutes, Drip's base comes in two options: black and bronzed.

Its tabletop is available in Fenix laminate, linoleum, and an oak or walnut veneer. The latest additions to the range now offer a HW61-HW64 counter and bar table in two different sizes, as well as a HW111-HW114 counter and bar table in two different sizes.

## Dimensions

W19,7" x D55,12" x H41,3" W50cm x D140cm x H105cm **Weight** 23.4 kg