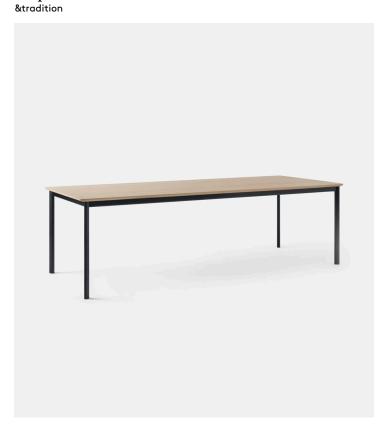

## Drip HW117 Table

## Product Type Dining Table

Introducing an element of tactility to the series, Hee Welling's solid edge dining table is a lesson in simple solutions that enhance the rituals of everyday life. Available with either an Oak or Walnut table top, this latest model to join the collection is characterised by clean lines and a sturdy construction, suitable for both homes and hospitality settings.