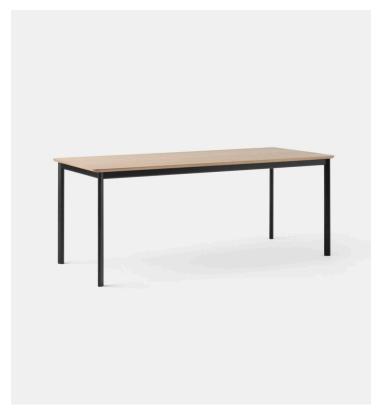

## Drip HW116 Table

## Product Type Dining Table

Introducing an element of tactility to the series, Hee Welling's solid edge dining table is a lesson in simple solutions that enhance the rituals of everyday life. Available with either an Oak or Walnut table top, this latest model to join the collection is characterised by clean lines and a sturdy construction, suitable for both homes and hospitality settings.

## Dimensions

W33" x D76" x H30" W83cm x D193cm x H75cm **Weight** 31 kg