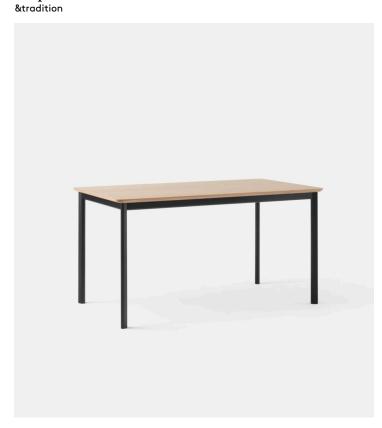

## Drip HW115 Table

## Product Type Dining Table

Introducing an element of tactility to the series, Hee Welling's solid edge dining table is a lesson in simple solutions that enhance the rituals of everyday life. Available with either an Oak or Walnut table top, this latest model to join the collection is characterised by clean lines and a sturdy construction, suitable for both homes and hospitality settings.

## Dimensions W33" x D56" x H30" W83cm x D143cm x H75cm Weight 25 kg