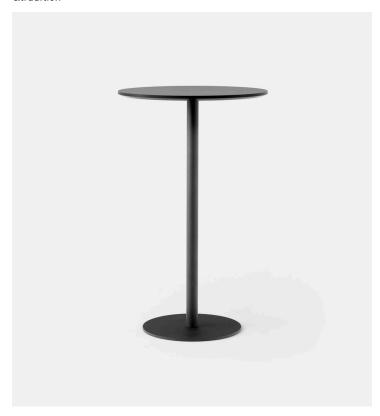

## Product Type Dining Table

Sitting within the wider In Between collection, this elegant bar table is now available with a luxe marble top. Choose between Nero Marquina or Bianco Carrara marble in either black or white for a sleek statement piece. The rounded base comes in matte black or a bronzed metal.

## **Dimensions**

L23,6" x D23,6" x H40,1" L60cm x D60cm x H102cm

Weight

39,6 kg Gliders

The tables are supplied with felt gliders as standard