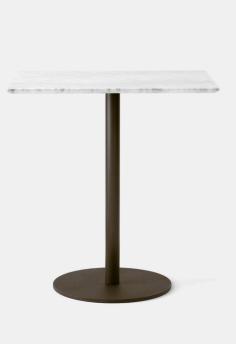

## Product Type

Coffee Table

Reflecting an ability to translate classical shapes into contemporary expressions, Sami Kallio's In Between collection embodies the union between composition and form. Suited to small dining spaces and larger hospitality settings alike, the In Between table is a striking addition to any context. Rich in colour and materiality, Verde Guatemala is a timeless addition to the collection's existing portfolio of finishes, suitable for both contract and quieter residential homes.

## Dimensions

L 60cm x D 70cm x H 73cm L 23.6" x D 27,6" x H 28.7"

Weight

Marble: 45.6 kg

Laminate: 21 kg

UPON ORDERING THIS DESIGN

Specify any details needed to place order. These should be selection items on the website.