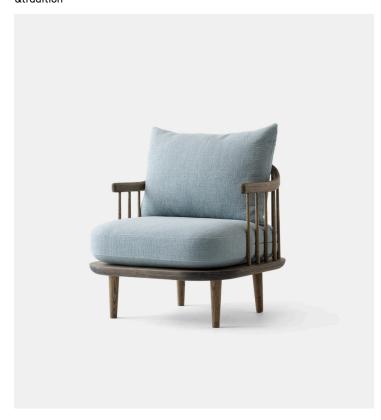

#### Product Type Loung

Lounge Chair

Space Copenhagen IIs Fly series signals a sculptural approach to design without sacrificing comfort. Referencing a classic Nordic aesthetic, details and techniques, seen in the slatted wood backrest, organic shapes and solid craftmanship. Fly is a series that allows the users to sit, lie, rest, and relax. Unlike many of the sofas and easy chairs in Scandinavian design history, Fly does not impose any particular posture onto the sitter. The seat itself is optimized for comfort, with loose cushions for the back that can be arranged according to the user's own needs.

## **Dimensions**

L 73cm x D 70cm x H 70cm / SH 40cm W 28.7" x D 27,6" x H 27,6" / SH 15,7"