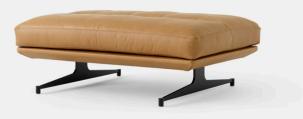

## Product Type Pouf

The addition of the pouf to the Inland collection adds another level to the set; the ability to sit back and put your legs up builds on the visual experience of a floating silhouette. Use it as a chaise-lounge extension to the Inland sofa, or as an extra seat when needed. The pouf's shape and size also make it a functional alternative to a coffee table by simply adding a tray on top.

W 113.1cm x D 78.4cm x H 37cm / SH 37cm W 45″ x D 31″ x H 15″ / SH 15″

Weight

48kg

UPON ORDERING THIS DESIGN

Specify any details needed to place order. These should be selection items on the website.