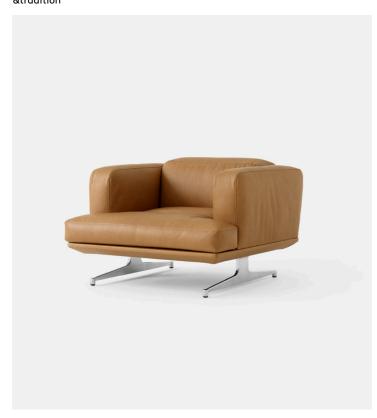

## Inland AV21 Chair &tradition

## Product Type Lounge Chair

Designed by Torbjørn Anderssen and Espen Voll, the Inland series offers an architectural framework that prioritises comfort without compromising on style. Initially released as a two and three-seater sofa, the Inland series now includes an elegant lounge chair and versatile pouf, both reflecting the original design with inviting curves and a steel-footed base that creates a floating illusion.

## **Dimensions**

W 100.4cm  $\times$  D 92.7cm  $\times$  H 66.5cm / SH 40cm W 40"  $\times$  D 37"  $\times$  H 26" / SH 16"