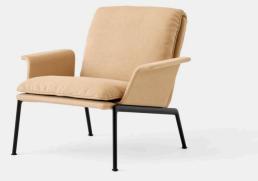

## Product Type

Lounge Chair

Denoted by an effortless elegance, the Muno series epitomises the spirit of Scandinavian and Italian design principles. Featuring a distinctive high back, the Muno lounge chair invites users to lean into moments of quietude with ample height to rest one's head. The gentle incline of the sloping base enhances the chair's posture while the padded contours of the design provide a strong sense of support.