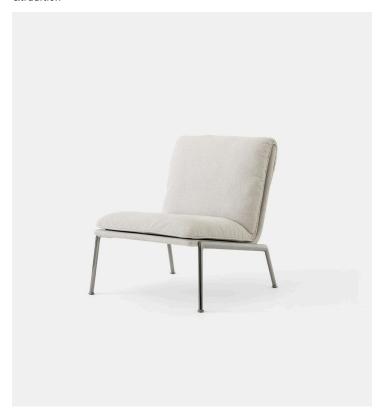

### Product Type

Lounge Chair

Denoted by an effortless elegance, the Muno series epitomises the spirit of Scandinavian and Italian design principles. Featuring a distinctive high back, the Muno lounge chair invites users to lean into moments of quietude with ample height to rest one's head. The gentle incline of the sloping base enhances the chair's posture while the padded contours of the design provide a strong sense of support.

## **Dimensions**

W 67.5cm x D 78cm x H 73.5cm / SH 41cm W 27" x D 31" x H 29" / SH 16"