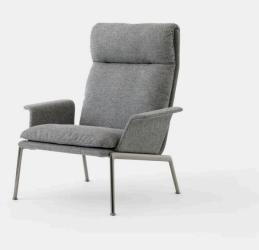

## Product Type

Denoted by an effortless elegance, the Muno series epitomises the spirit of Scandinavian and Italian design principles. Featuring a distinctive high back, the Muno lounge chair invites users to lean into moments of quietude with ample height to rest one's head. The gentle incline of the sloping base enhances the chair's posture while the padded contours of the design provide a strong sense of

Lounge Chair

Dimensions

support.

W 67.5cm x D 78cm x H 95cm / SH 41cm W 27" x D 31" x H 37" / SH 16"

Weight

18 kg

UPON ORDERING THIS DESIGN

Specify any details needed to place order. These should be selection items on the website.