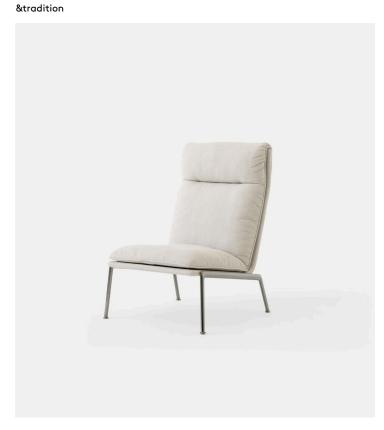

#### Product Type 1

Lounge Chair

Denoted by an effortless elegance, the Muno series epitomises the spirit of Scandinavian and Italian design principles. Featuring a distinctive high back, the Muno lounge chair invites users to lean into moments of quietude with ample height to rest one's head. The gentle incline of the sloping base enhances the chair's posture while the padded contours of the design provide a strong sense of support.

## **Dimensions**

W 67.5cm x D 78cm x H 95cm / SH 41cm W 27" x D 31" x H 37" / SH 16"