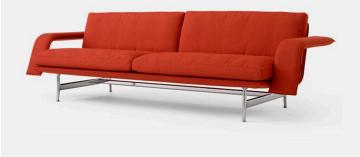

## Meantime AV31 Sofa &tradition

A distinguished silhouette meets welcoming comfort in the Meantime sofa by Anderssen & Voll. Featuring wide, forwardreaching yet slender arms, Meantime's form is reminiscent of furniture found in the liminal spaces of transport waiting rooms. Through carefully considered proportions, a sense of optical weightlessness is achieved, resulting in a design that balances visual impact with a properly supportive seat.

Dimensions

W 237cm x D 85cm x H 70cm / SH 41cm W 93" x D 33" x H 28" / SH 16"

UPON ORDERING THIS DESIGN

Specify any details needed to place order. These should be selection items on the website.