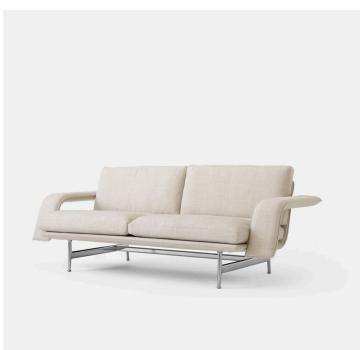

## Meantime AV30 Sofa &tradition

## Product Type Sofa

A distinguished silhouette meets welcoming comfort in the Meantime sofa by Anderssen & Voll. Featuring wide, forwardreaching yet slender arms, Meantime's form is reminiscent of furniture found in the liminal spaces of transport waiting rooms. Through carefully considered proportions, a sense of optical weightlessness is achieved, resulting in a design that balances visual impact with a properly supportive seat.

Dimensions

W 194cm x D 85cm x H 70cm / SH 41cm W 76" x D 33" x H 28" / SH 16"

UPON ORDERING THIS DESIGN

Specify any details needed to place order. These should be selection items on the website.