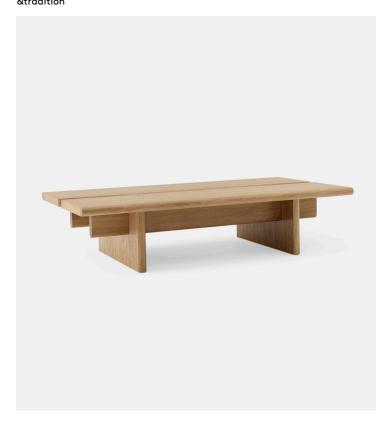

### Product Type Coffee Table

Displaying a distinct visual weight, the low profile of the Ita coffee table succeeds in grounding every space it occupies. An open plane suited to displaying books and meaningful objects, the table introduces a warm significance to lounges and living rooms. Through an astute attention to detail and thoughtful material composition, the design is a direct translation of the Ita identity in coffee table form.

### **Dimensions**

H 25cm x W 110cm x D 60cm

H 10" x W 43" x D 23"