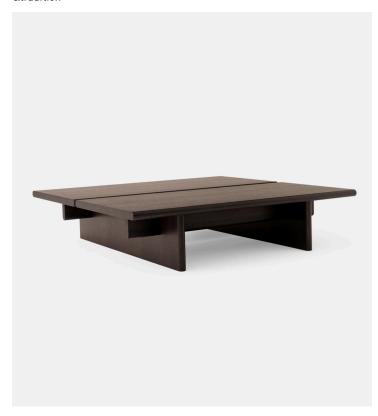

#### Product Type Coffe

Coffee Table

Displaying a distinct visual weight, the low profile of the Ita coffee table succeeds in grounding every space it occupies. An open plane suited to displaying books and meaningful objects, the table introduces a warm significance to lounges and living rooms. Through an astute attention to detail and thoughtful material composition, the design is a direct translation of the Ita identity in coffee table form.

## **Dimensions**

H 25cm x W 110cm x D 110cm

H 10" x W 43" x D 43"