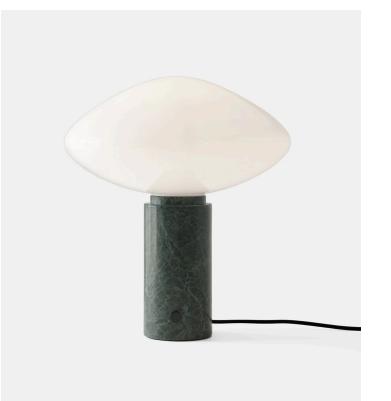

## Mist AP17 Table Lamp &tradition

Product Type

Table Lamp

The Mist table lamp, made from mouth-blown opal glass, features a thick marble pillar with a small dimmer switch. The contrast between the light shape of the glass and the solidity of the marble creates a graceful design rich in materiality and character.