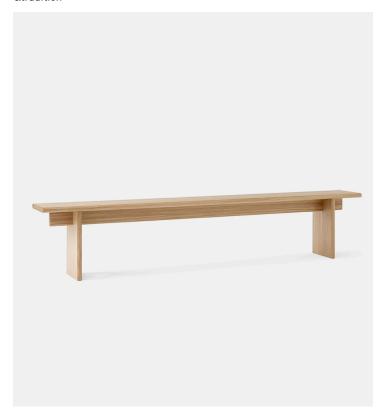

#### Product Type

Bench

Designed to complement the Ita dining table, the Ita bench is a cohesive extension of the collection's central identity. With a focus on functionality and an emphasis on natural materials, the bench is available in two sizes and has been meticulously crafted to accommodate both intimate dinners and larger gatherings alike. Its sleek and streamlined design also lends itself to spaces throughout the home where an additional seat or surface is called for.

## **Dimensions**

H 47cm x W 230cm x D 30cm

H 18" x W 91" x D 12"