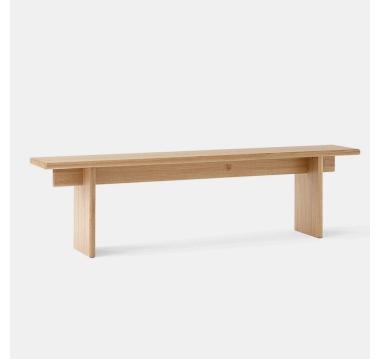

## Product Type Bench

Designed to complement the Ita dining table, the Ita bench is a cohesive extension of the collection's central identity. With a focus on functionality and an emphasis on natural materials, the bench is available in two sizes and has been meticulously crafted to accommodate both intimate dinners and larger gatherings alike. Its sleek and streamlined design also lends itself to spaces throughout the home where an additional seat or surface is called for.

## Dimensions

H 45cm x W 170cm x D 30cm H 18" x W 67" x D 19"

Weight

32.5 kg

UPON ORDERING THIS DESIGN

Specify any details needed to place order. These should be selection items on the website.