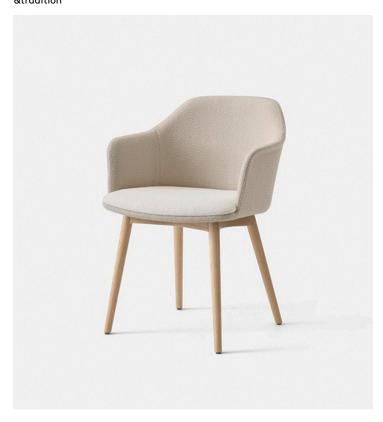

#### Product Type Armchair

The original Rely chair has continued to evolve with the addition of a new base option. The latest variation makes it possible to choose the HW76-HW80 with solid wooden legs in lacquered oak or lacquered walnut, allowing them to seamlessly fit into interiors with a more organic aesthetic, or to bring a more natural element to homes and professional spaces.

## **Dimensions**

H 80cm x W 59.5cm x D 57cm/ SH 46cm H 31.50" x W 23.43" x D 22.44"/ SH 18.11"