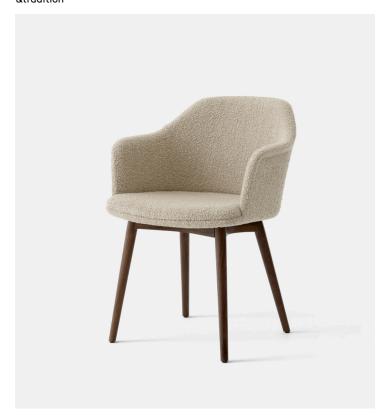

### Product Type Armchair

The original Rely chair has continued to evolve with the addition of a new base option. The latest variation makes it possible to choose the HW76-HW80 with solid wooden legs in lacquered oak or lacquered walnut, allowing them to seamlessly fit into interiors with a more organic aesthetic, or to bring a more natural element to homes and professional spaces.