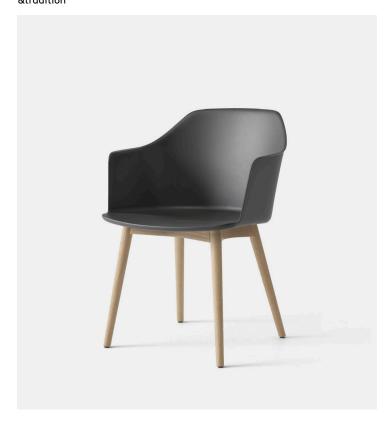

### Rely HW78 &tradition

#### Product Type Armchair

The original Rely chair has continued to evolve with the addition of a new base option. The latest variation makes it possible to choose the HW76-HW80 with solid wooden legs in lacquered oak or lacquered walnut, allowing them to seamlessly fit into interiors with a more organic aesthetic, or to bring a more natural element to homes and professional spaces.