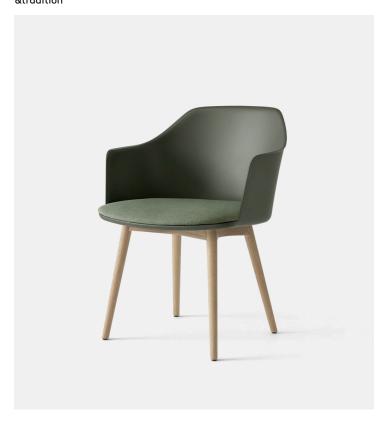

## Product Type Armchair

The original Rely chair has continued to evolve with the addition of a new base option. The latest variation makes it possible to choose the HW76-HW80 with solid wooden legs in lacquered oak or lacquered walnut, allowing them to seamlessly fit into interiors with a more organic aesthetic, or to bring a more natural element to homes and professional spaces.

## **Dimensions**

H 80cm x W 59.5cm x D 57cm/ SH 46cm H 31.50" x W 23.43" x D 22.44"/ SH 18.11"

Weight

8.20 kg