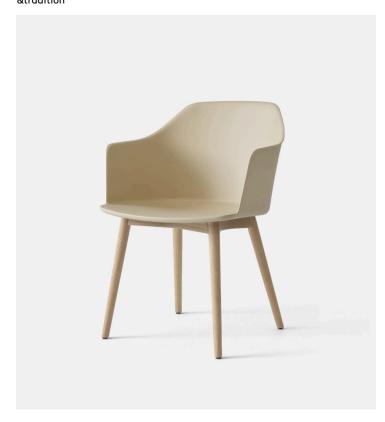

## **Product Type** Dining Chair

The original Rely chair has continued to evolve with the addition of a new base option. The latest variation makes it possible to choose the HW76-HW80 with solid wooden legs in lacquered oak or lacquered walnut, allowing them to seamlessly fit into interiors with a more organic aesthetic, or to bring a more natural element to homes and professional spaces.

## **Dimensions**

H 80cm x W 59.5 cm x D 57cm/ SH 44.5cm

H 31.50" x W 23.43" x D 22.44"/ SH 17.52"

Weight

7.00 kg