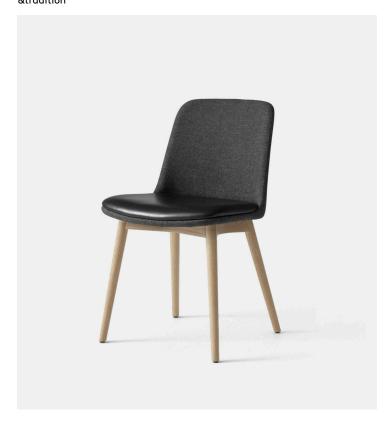

### Rely HW75 &tradition

#### **Product Type** Dining Chair

The original Rely chair has continued to evolve with the addition of a new base option. The latest variation makes it possible to choose the HW71-HW75 with solid wooden legs in lacquered oak or lacquered walnut, allowing them to seamlessly fit into interiors with a more organic aesthetic, or to bring a more natural element to homes and professional spaces.