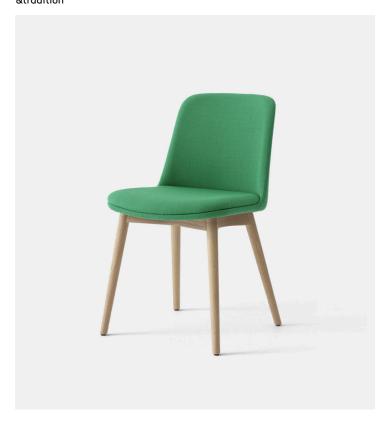

## **Product Type** Dining Chair

The original Rely chair has continued to evolve with the addition of a new base option. The latest variation makes it possible to choose the HW71-HW75 with solid wooden legs in lacquered oak or lacquered walnut, allowing them to seamlessly fit into interiors with a more organic aesthetic, or to bring a more natural element to homes and professional spaces.

## **Dimensions**

H 81cm x W 48.5cm x D 53.5cm/ SH 46cm H 31.89" x W 19.09" x D 21.06"/ SH 18.11"

Weight

7.30 kg