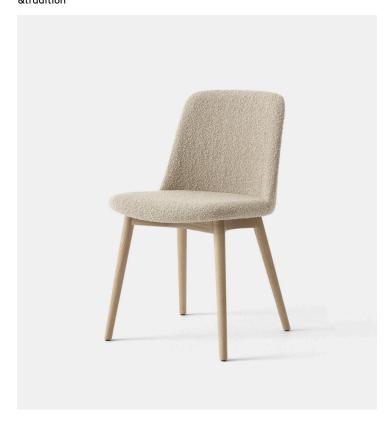

## Product Type

Dining Chair

The original Rely chair has continued to evolve with the addition of a new base option. The latest variation makes it possible to choose the HW71-HW75 with solid wooden legs in lacquered oak or lacquered walnut, allowing them to seamlessly fit into interiors with a more organic aesthetic, or to bring a more natural element to homes and professional spaces.

## **Dimensions**

H 81cm x W 48.5cm x D 53.5cm/ SH 45.5cm H 31.89" x W 19.09" x D 21.06"/ SH 17.9"