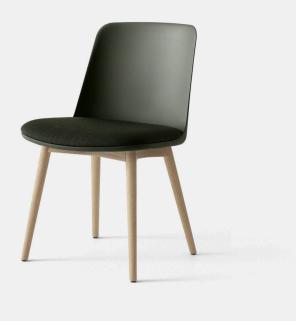

## Rely HW72 &tradition

Product Type Dining Chair

The original Rely chair has continued to evolve with the addition of a new base option. The latest variation makes it possible to choose the HW71-HW75 with solid wooden legs in lacquered oak or lacquered walnut, allowing them to seamlessly fit into interiors with a more organic aesthetic, or to bring a more natural element to homes and professional spaces.

Dimensions

H 81cm x W 48.5cm x D 53.5cm/ SH 46cm H 31.89" x W 19.09" x D 21.06"/ SH 18.11"

Weight

6.50 kg

UPON ORDERING THIS DESIGN

Specify any details needed to place order. These should be selection items on the website.