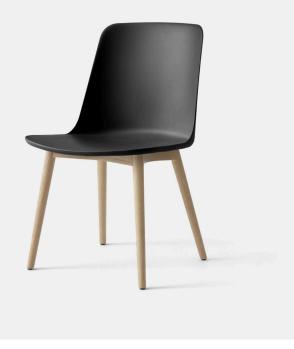

## Rely HW71 &tradition

Product Type Dining Chair

The original Rely chair has continued to evolve with the addition of a new base option. The latest variation makes it possible to choose the HW71-HW75 with solid wooden legs in lacquered oak or lacquered walnut, allowing them to seamlessly fit into interiors with a more organic aesthetic, or to bring a more natural element to homes and professional spaces.