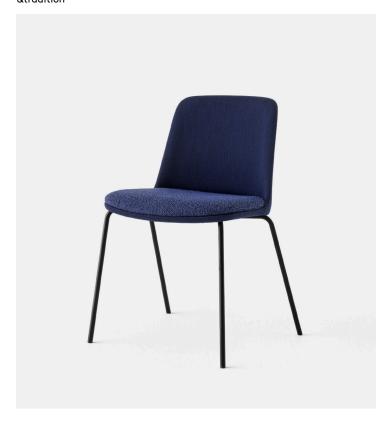

## Rely HW69 &tradition

## **Product Type** Office Chair

Boasting a shell crafted from recycled plastic, Rely is a chair with environmentally-friendly credentials. Designed by Hee Welling, its simple appearance and ergonomic design embodies his signature fusion of minimalism and practicality. The shell is available in a range of contemporary colours, while made-to-order upholstery for the shell is available in a variety of fabrics.

Base in Black, Chrome.