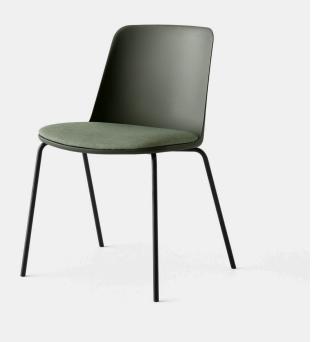

## Rely HW66 &tradition

Product Type Office Chair

Boasting a shell crafted from recycled plastic, Rely is a chair with environmentally-friendly credentials. Designed by Hee Welling, its simple appearance and ergonomic design embodies his signature fusion of minimalism and practicality. The shell is available in a range of contemporary colours, while made-to-order upholstery for the shell is available in a variety of fabrics.