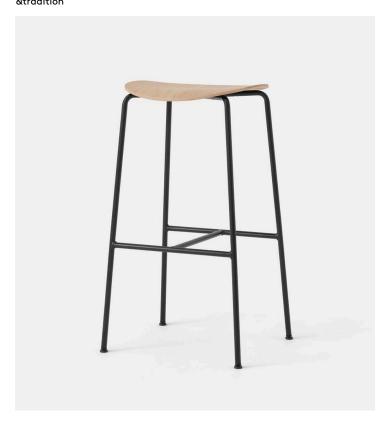

### Product Type

Bar Stool

Designed with the same meticulous attention to detail as the wider Pavilion collection, the bar stool maintains the series' signature airy quality while offering versatile seating solutions for a variety of environments. Adapting features from the very first design, the bar stool revolves around the same bent veneer seat in either lacquered oak, black lacquered oak or lacquered walnut.

## **Dimensions**

W 46cm x D 39cm x H 79cm

W 18" x D 15" x H 31"