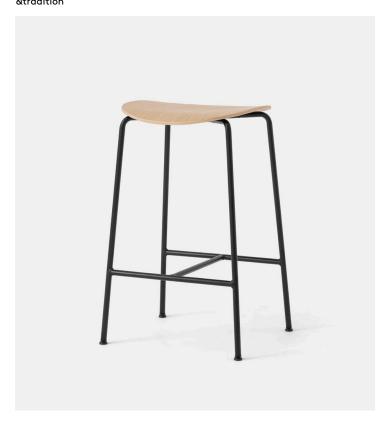

# Pavilion AV37 Stool &tradition

### Product Type

Bar Stool

Designed with the same meticulous attention to detail as the wider Pavilion collection, the counter stool maintains the series' signature airy quality while offering versatile seating solutions for a variety of environments. Adapting features from the very first design, the counter stool revolves around the same bent veneer seat in either lacquered oak, black lacquered oak or lacquered walnut.