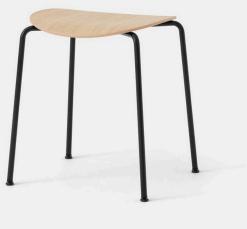

## Pavilion AV36 Stool &tradition

Product Type Bar Stool

Designed with the same meticulous attention to detail as the wider Pavilion collection, the stool maintains the series' signature airy quality while offering versatile seating solutions for a variety of environments. Adapting features from the very first design, the stool revolves around the same bent veneer seat in either lacquered oak, black lacquered oak or lacquered walnut and has been conveniently designed to stack.

Dimensions

W 44.5cm x D 37.5cm x H 49cm

W 18" x D 15" x H 19"

Weight 2.8 kg

UPON ORDERING THIS DESIGN

Specify any details needed to place order. These should be selection items on the website.