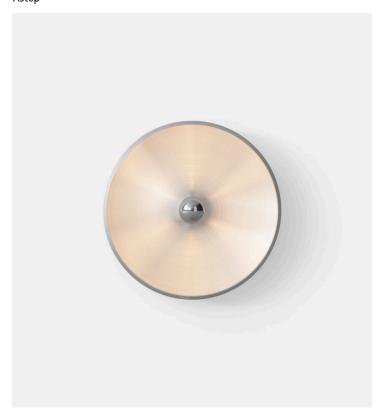

## Model 262 Astep

## Product Type Wall Light

Designed in Italy in 1971 reflecting the vision and mastery of Gino Sarfatti, Model 262 as part of The Gino Sarfatti Collection. The iconic masterpiece is a tribute to modernist design expressing Sarfatti's inventive search for using light in its most honest and essential way. The idea of the lamp is simply to give stage to the light bulb.

Taking the presence and shape of a mirrored bulb as a starting point, the reflector elegantly supports, enhances, and gently diffuses the light source to achieve the best quality of light.

**Dimensions** 