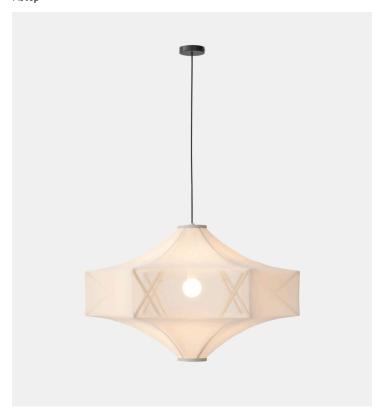

## Product Type Pendant

Taking a traditional wool winder as inspiration, designer Samuel Wilkinson has created a new iconic chandelier, Sorpresa, that automatically opens out and expands in a single effortless gesture. The warm tone of the sanded oak structure elegantly complements the off-white transparent mesh of subtle horizontal patterns, defining the distinctive airiness of the lamp, soft and approachable. Sorpresa is made of recyclable or natural materials. Instead of an embedded LED solution Sorpresa uses a bulb as light source to support environmental responsibility at all levels of the design.

**Dimensions** 

110cm x 66cm

039.3 x 25.9"

Weight 2.20kg