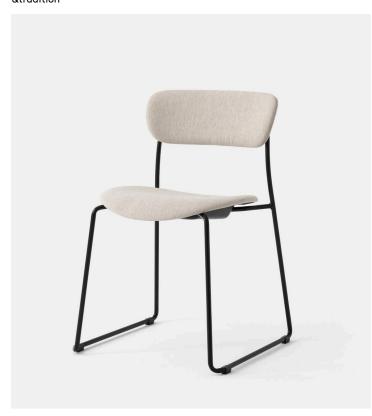

## Pavilion AV53 Chair

## Product Type

Dining Chair

Despite its robust functionality, the side chair with the sled base retains the graceful, rhythmic lines that define the Pavilion series. Developed to meet the needs of the contract market, this particular model makes seating for large gatherings of people, such as conferences or theatre shows, even easier to cater to. Available in a range of upholstery options, the chair considers comfort from every angle.

## **Dimensions**

W 52cm x D 50cm x H 79cm / SH 47cm

W 20" x D 20" x H 31" / SH 19"

Weight 5 kg