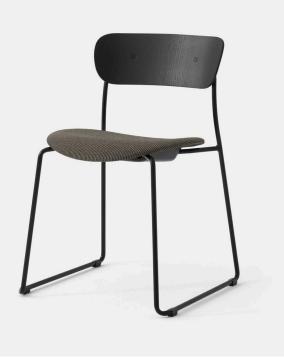

## Pavilion AV52 Chair &tradition

Product Type Dining Chair

Despite its robust functionality, the side chair with the sled base retains the graceful, rhythmic lines that define the Pavilion series. Developed to meet the needs of the contract market, this particular model makes seating for large gatherings of people, such as conferences or theatre shows, even easier to cater to. Available in a range of upholstery options, the chair considers comfort from every angle.

Dimensions

W 52cm x D 50cm x H 78cm / SH 46cm

W 20" x D 20" x H 31" / SH 18"

Weight 4.5 kg

UPON ORDERING THIS DESIGN

Specify any details needed to place order. These should be selection items on the website.