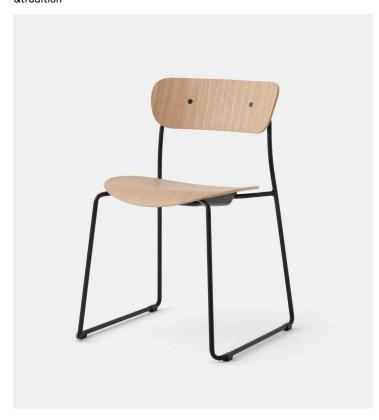

## Pavilion AV51 Chair

## **Product Type** Dining Chair

Despite its robust functionality, the side chair with the sled base retains the graceful, rhythmic lines that define the Pavilion series. Developed to meet the needs of the contract market, this particular model makes seating for large gatherings of people, such as conferences or theatre shows, even easier to cater to. Available in a range of upholstery options, the chair considers comfort from every angle.

## **Dimensions**

W 52cm x D 50cm x H 78cm / SH 46cm

W 20" x D 20" x H 31" / SH 18"

Weight 4.5 kg