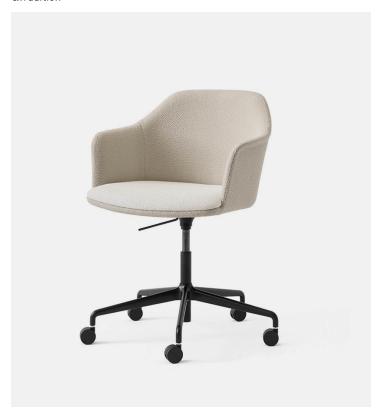

### Product Type Chair

Boasting a shell crafted from 100% recycled plastic, Rely is a chair with environmentally-friendly credentials. Designed by Hee Welling, its simple appearance and ergonomic design embodies his signature fusion of minimalism and practicality. Now available in a comfortable armchair model, Rely's shell is available in a range of contemporary colours, while made-to-order upholstery for the shell is available in a variety of fabrics. Its base comes as fixed or swivel, with the option of a 5-star base with gaslift and castors.

#### **Dimensions**

W26,4" x D26,4" x H31,2" - 36,8" W66cm x D66cm x H78cm - 92cm

Weight

HW57: 10,50 kg