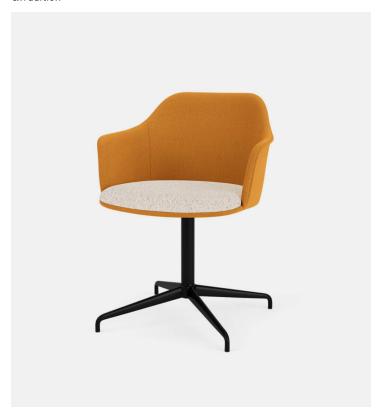

## Product Type Armchair

Boasting a shell crafted from 100% recycled plastic, Rely is a chair with environmentally-friendly credentials. Designed by Hee Welling, its simple appearance and ergonomic design embodies his signature fusion of minimalism and practicality. Now available in a comfortable armchair model, Rely's shell is available in a range of contemporary colours, while made-to-order upholstery for the shell is available in a variety of fabrics. Its base comes as fixed or swivel, with the option of a 5-star base with gaslift and castors.

#### **Dimensions**

W24,4" x D22,6" x H32,4" W61cm x D56,5cm x H81cm **Weight** 

HW47: 11kg