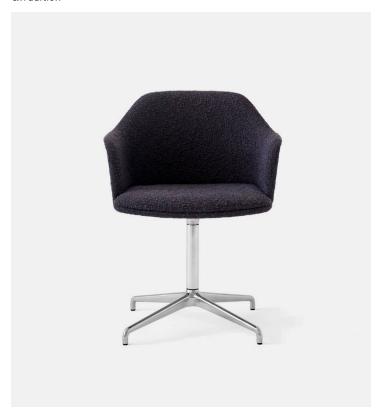

# Rely HW41 Seat

&Tradition

## Product Type Chair

Boasting a shell crafted from 100% recycled plastic, Rely is a chair with environmentally-friendly credentials. Designed by Hee Welling, its simple appearance and ergonomic design embodies his signature fusion of minimalism and practicality. Now available in a comfortable armchair model, Rely's shell is available in a range of contemporary colours, while made-to-order upholstery for the shell is available in a variety of fabrics. Its base comes as fixed or swivel, with the option of a 5-star base with gaslift and castors.