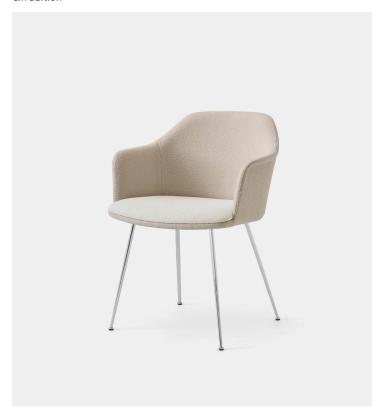

# Rely HW37 Seat

&Tradition

# Product Type Chair

Boasting a shell crafted from 100% recycled plastic, Rely is a chair with environmentally-friendly credentials. Designed by Hee Welling, its simple appearance and ergonomic design embodies his signature fusion of minimalism and practicality. Now available in a comfortable armchair model, Rely's shell is available in a range of contemporary colours, while made-to-order upholstery for the shell is available in a variety of fabrics. Its base comes as fixed or swivel, with the option of a 5-star base 2 with gaslift and castors.

#### **Dimensions**

W24,4" x D22,6" x H32,4" W61cm x D56,5cm x H81cm

Weight HW37: 8.4kg

HW37: 8.4kg

Felt gliders installed as standard. Plastic gliders available upon request.