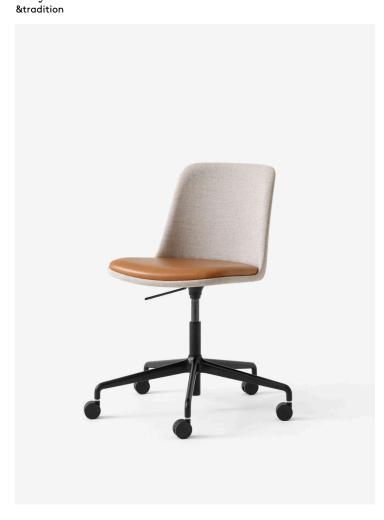

## Rely HW32 Seat

## **Product Type** Office Chair

Boasting a shell crafted from recycled plastic, Rely is a chair with environmentally-friendly credentials. Designed by Hee Welling, its simple appearance and ergonomic design embodies his signature fusion of minimalism and practicality. The shell is available in a range of contemporary colours, while made-to-order upholstery for the shell is available in a variety of fabrics. The chair is now offered with a five-star base with gaslift and castors.

## **Dimensions**

H31.2" – 36.8" x W18.8" x D22.8" H78cm – 92cm x W47cm x D57cm