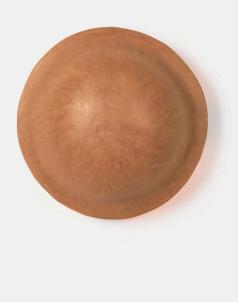

## Trid Sconce Roll & Hill

## Product Type Sconce

The Trid Collection was born from a collaboration between the French duo Memòri Studio and master potter Houda El Oman. Each piece is made by the skilled craftswomen of the Moroccan Rif mountains and reflects the potters' deep connection to their heritage. The designs pay homage to the land and its people. Cultivated in the potters' studio, the designs embody a timeless savoir-faire that blends traditional forms with contemporary relevance. Whether in a Marseille flat, a Moroccan home, or a California estate, Trid has a universal resonance that fits naturally into a range of interiors.

Dimensions

H 27cm x W 27cm x D 13cm

H 10.5" x W 10.5" x D 5"

Weight

3.8 kg

UPON ORDERING THIS DESIGN

Specify any details needed to place order. These should be selection items on the website.