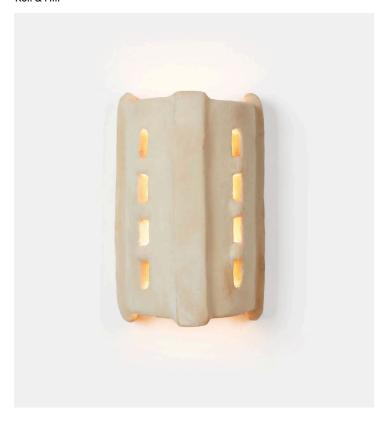

## Taqa Sconce

## Product Type Sconce

The Taqa Collection was born from a collaboration between the French duo Memòri Studio and master potter Houda El Oman. Each piece is made by the skilled craftswomen of the Moroccan Rif mountains and reflects the potters' deep connection to their heritage. The designs pay homage to the land and its people. Cultivated in the potters' studio, the designs embody a timeless savoir-faire that blends traditional forms with contemporary relevance. Whether in a Marseille flat, a Moroccan home, or a California estate, Taqa has a universal resonance that fits naturally into a range of interiors.

Dimensions H 30cm x W 19cm x D 14cm

H 12" x W 7.5" x D 5.5"

Weight

4.3 kg